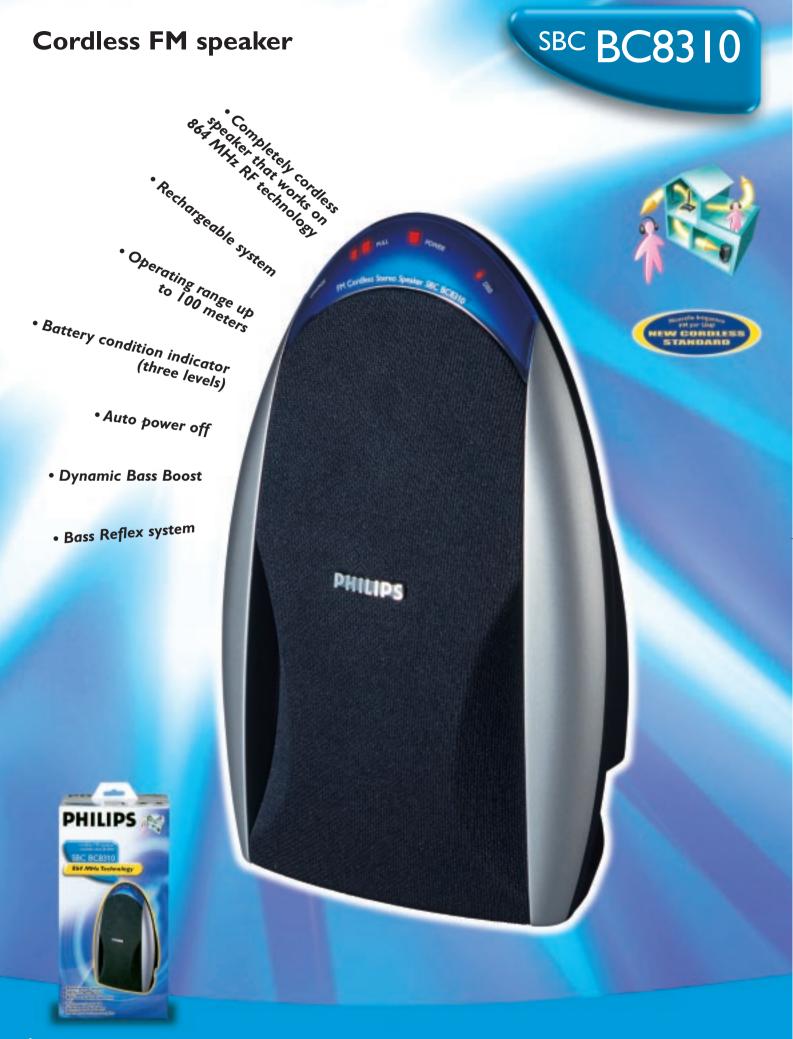

# **Cordless FM speaker**

# Completely cordless speaker that works on 864 MHz RF technology

for high-quality, interference-free sounds anywhere in and around the house

#### Rechargeable system

gives up to 12 hours of music on NiCd batteries for cost-effective operation

#### Operating range up to 100 meters

giving you excellent sound quality anywhere around the house or garden; signals go through walls and doors

### **Battery condition indicator**

indicates how much power is left in your batteries

### **Auto Power off**

automatically switches off the speaker when the transmitter is turned off

#### **Dynamic Bass Boost**

for enhancing deep, rich sounds

# Bass Reflex system

ensures excellent sound quality, especially in the bass region